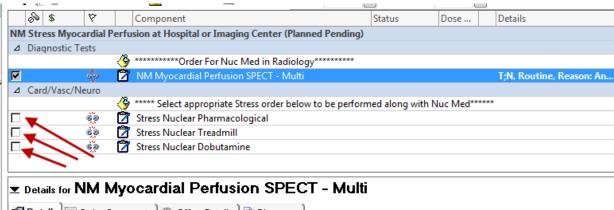

New sub phase PowerPlan "NM Stress Myocardial Perfusion at Hospital or Imaging Center" can be ordered under Card/Vasc/Neuro. You will find the Stress Nuclear orders within this subphase.

|    |    | 9 <b>7</b> |           |           |      |                         |                      |                 |                  |          |      |         |
|----|----|------------|-----------|-----------|------|-------------------------|----------------------|-----------------|------------------|----------|------|---------|
| -  |    | S          | \$        | 7         |      | Component               |                      |                 | Status           | Dose     |      | Details |
|    | NM | Str        | ess Myoc  | ardial Pe | erfu | sion at Hospital or Im  | aging Center (Plan   | ned Pending)    |                  |          |      |         |
|    | ⊿  | Dia        | gnostic T | ests      |      |                         |                      |                 |                  |          |      |         |
|    |    |            |           |           | ٩    | **********Order For N   | luc Med in Radiolo   | gy********      |                  |          |      |         |
| ti |    |            |           | 😣 ુંક્    | 1    | NM Myocardial           | · · · · · · ·        | 1               |                  |          |      |         |
|    | ⊿  | Car        | d/Vasc/N  | euro      |      |                         | Modify               |                 |                  |          |      |         |
|    |    |            |           |           | ٩    | ***** Select appropriat | te stress order belo | w to be perform | ned along with N | uc Med** | **** |         |
|    |    |            |           | 69        | 2    | Stress Nuclear Pharm    | acological           |                 |                  |          |      |         |
|    |    |            |           | 69        | 1    | Stress Nuclear Treadm   | nill                 |                 |                  |          |      |         |
|    |    |            |           | 69        | 7    | Stress Nuclear Dobuta   | amine                |                 |                  |          |      |         |
|    |    |            |           |           |      |                         |                      |                 |                  |          |      |         |
|    |    |            |           |           |      |                         |                      |                 |                  |          |      |         |
|    |    |            |           |           |      |                         |                      |                 |                  |          |      |         |
|    |    |            |           |           |      |                         |                      |                 |                  |          |      |         |

Right click on "NM Myocardial Perfusion SPECT -Multi order." Select modify. (It is unable to be unchecked as the nuclear medicine itself is needed to be able to do the test. The stress test order is in the subsequent screens.)