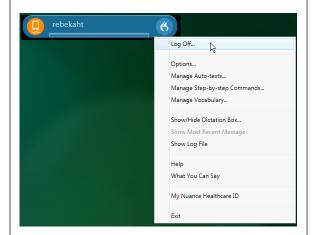

This is how the dropdown looks currently:

This is how it will look when the change is implemented:

Please ensure the microphone you want to use is highlighted! If you accidentally choose the wrong mic, use this option to log out and select the correct microphone.