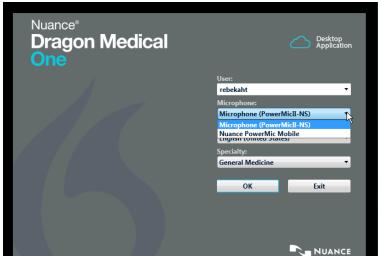

This is how the dropdown looks currently:

This is how it will look when the change is implemented:

Please ensure the microphone you want to use is highlighted! If you accidentally choose the wrong mic, use this option to log out and select the correct microphone.