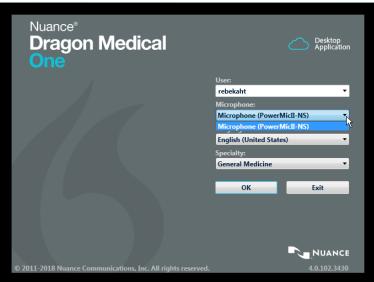

This is how the dropdown looks currently:

This is how it will look when the change is implemented:

Please ensure the microphone you want to use is highlighted! If you accidentally choose the wrong mic, use this option to log out and select the correct microphone.