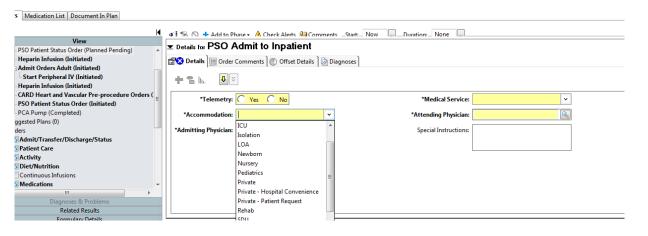

Within the PSO Admit to Inpatient order, In the Accommodation field, Observation and Outpatient in a bed are no longer an option

August 3, 2018