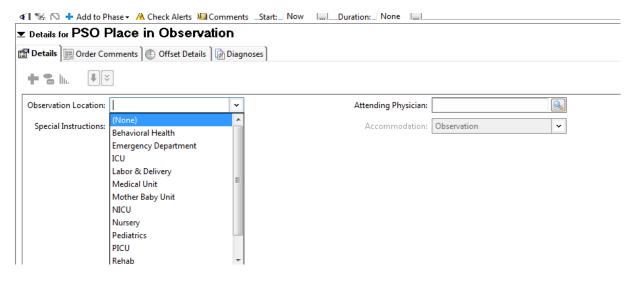

#### CERNER CHANGES TO PSO PATIENT STATUS ORDERING

PSO Place in Observation, Accomodation code defaults to observation and cannot be changed