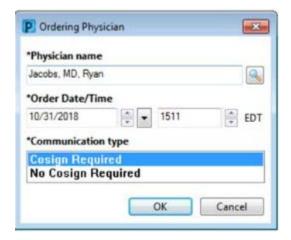

## ALL RESIDENT & MIDLEVEL POSITION WILL REQUIRE COSIGN ON PSO ORDERS

PER CMS Requirements ALL Resident and Midlevel Positions require a Cosign on PSO orders.

The following positions should get the pop-up below when placing a PSO Order and must select Cosign Required.