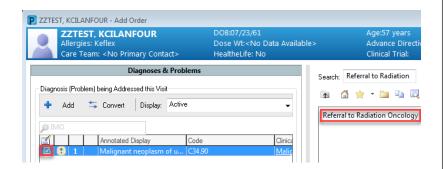

## **How to Place Referral to Radiation Oncology Order**

Applicable Staff: Providers, Clinical Staff (Propose, Co-Sign Required)

"Referral to Radiation Oncology" order should be placed for the patient.

- 1. Open Powerchart
- 2. Open the Patient's Chart to correct encounter

  (Encounter type must be: Outpatient or Clinic. If engaging Oncology from an Inpatient encounter, the 'Consult to Oncology' order should be used.)
- 3. Select Add Orders from Table of Contents

- 4. Select Diagnosis applicable to Referral
- 5. Search for 'Referral to Radiation Oncology' and select order
- Click 'OK' button to close Order window

- 7. Fill out required order details:
  - a. Define reason for placing the referral
  - b. Select desired referral location.

Once the order is signed a notification will be sent to the appropriate radiation referral pool for staff to reach out to the patient and schedule an appointment.