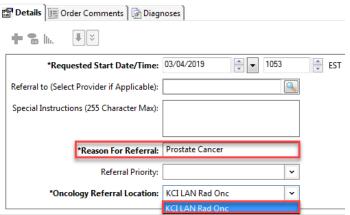

- 7. Fill out required order details:
  - a. Define reason for placing the referral
  - b. Select desired referral location.

Once the order is signed a notification will be sent to the appropriate radiation referral pool for staff to reach out to the patient and schedule an appointment.

## **▼** Details for **Referral to Radiation Oncology**