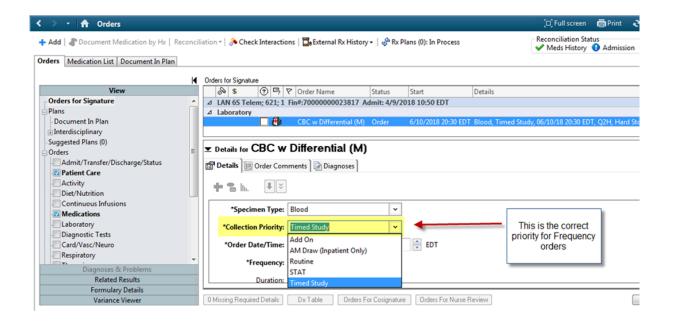

## ENSURING THAT ORDERS PLACED IN CERNER ARE NOT CANCELLED IN MLAB

- **Issue**: Orders placed in Cerner with a frequency of **Routine** were being cancelled by an established MLAB rule as duplicates.
- General Solution: Frequency orders must be placed in Cerner as Timed instead of Routine to avoid the duplicate cancelling in MLAB.
  - a. Cerner PowerPlans with Routine Frequency Orders have been updated to switch the orders from Routine to Timed.
  - b. Orders not in Powerplans that are being placed individually as frequency orders should be placed as **timed** orders and **not** as routine orders.