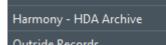

The downtime will allow Harmony to bring in the changes that will allow for better speed in refreshing the legacy HPF data.

These documents are normally accessed through the dark gray table of contents menu on the left toward the bottom through the link that looks like this: