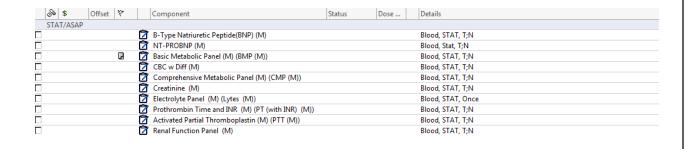

## CERNER FLASH

CARD Heart and Vascular Admit and Post Procedure Orders

Lab Orders Begin Date = 7/12/2019

Lab orders will now be separated into 2 sections: STAT/ASAP and AM/Daily Labs

This will allow providers to order both a STAT lab and an additional Lab for the following morning.