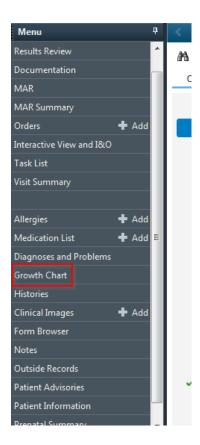

## MA Reg Clerk Position add Referral Tab and Growth Chart

**Issue:** When the staff in the MA reg clerk position log into Power Chart and select the Multi-patient task list under the tab "Office Clinic Task" all the external referrals, and other clinical orders fall into this tab. There is no option for the growth chart in the Table of Contents.

## CERNER FLASH

The MA Reg Clerk position currently does not have access to the growth chart in the table of contents. There is no way to access this current state and at times they are required to print this off or fax over to other providers. Currently they must reach out to another person site that has this access and ask them to print off or fax over to a provider.