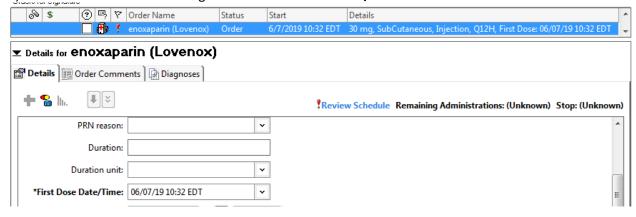

## First Dose / Next administration update

7/2/2019

Scenario: You want to order Lovenox 30 mg Q12H to start tomorrow morning.

1) Enter order for Lovenox 30 mg. Note the First Dose Date/Time for the order defaults to start TODAY at 10:32am.