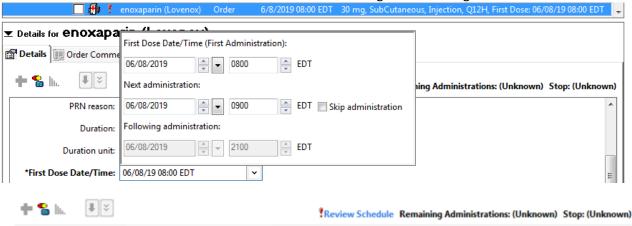

- 2) Go to the First Dose Date/Time. Use the dropdown to change the order to start TOMORROW at 0800. TAB.
- 3) You can see that the **Next administration** says it will be given tomorrow at 0900. You can also see the! **Review Schedule** indicator next to the box confirms that the doses are given closer together than the normal interval.

- 4) You have 2 options. Change the **First dose date/time** start time to 0900 (the standard administration time) or click the **Skip administration** box to skip tomorrow's 0900 dose.
- 5) Review the **Following administration** to verify that the third administration displayed in the dropdown is correct.