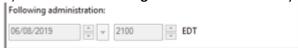

- 4) You have 2 options. Change the **First dose date/time** start time to 0900 (the standard administration time) or click the **Skip administration** box to skip tomorrow's 0900 dose.
- 5) Review the **Following administration** to verify that the third administration displayed in the dropdown is correct.