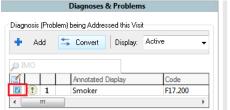

## **How to Place Referral to Tobacco Cessation Counseling Order**

Applicable Staff: Providers, Clinical Staff (Propose, Co-Sign Required)

"Referral to Tobacco Cessation Counseling" order should be placed for patient.

zztest, kciinfusion

- 1. Open Powerchart
  - oen Powerchart 🔝
- 2. Open Patient's Chart
- 3. Select Add Orders from Table of Contents
- 4. Select Diagnosis applicable to Referral
- Search for 'Referral to Tobacco Cessation Counseling" and select order
- 6. Click 'OK' button to close Order window
- Orders + Add