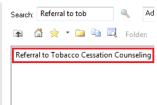

zztest, kciinfusion

- 1. Open Powerchart
  - oen Powerchart 🔝
- 2. Open Patient's Chart
- 3. Select Add Orders from Table of Contents
- 4. Select Diagnosis applicable to Referral
- Search for 'Referral to Tobacco Cessation Counseling" and select order
- 6. Click 'OK' button to close Order window
- Orders + Add