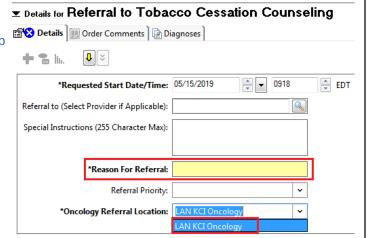

- 7. Fill out required order details:
  - a. Define reason for placing the referral
  - b. Select desired Referral Location via drop down.

Once order is signed, a notification will be sent to the appropriate Oncology pool for staff to reach out to Patient and schedule class.