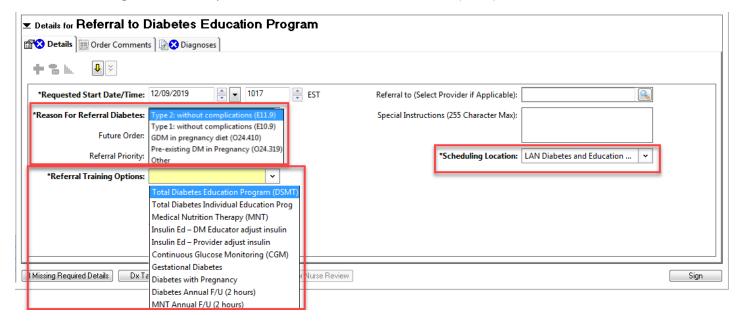

Clinicians will see 3 required fields on the Referral to Diabetes Education Program:

- 1. Reason for Referral: Available choices listed within the picklist as shown below.
- 2. **Referral Training Options:** Available choices listed within the picklist as shown below.
- 3. Scheduling Location: Only choice is LAN Diabetes and Education (LN27)