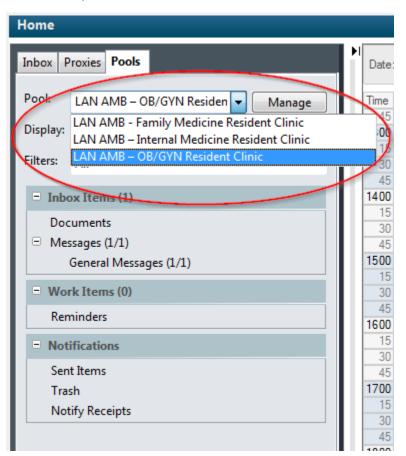

## New Resident Pools for LN28, LN29, and LN30

8/28/2019

<u>Audience</u>: Residents and Attendings located at McLaren Greater Lansing Family Medicine Clinic (LN28), McLaren Greater Lansing Internal Med Clinic (LN29), and McLaren Greater Lansing OB/GYN Clinic (LN30)

**Change**: We will create new pools for each of the locations above.

<u>Purpose:</u> The current Residents and Attendings need to have access to the Inboxes of the Residents that have recently graduated, are on medical leave, etc. The clinics need to continue to review and manage patient care items.

<u>Impact:</u> The current Residents and Attendings at the above locations will have access to the Residents patient care items.