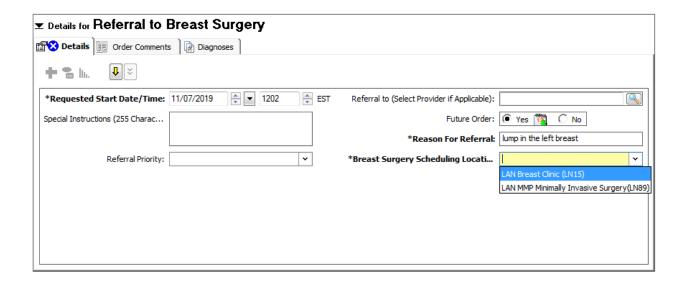

## New order: Referral to Breast Surgery

11/8/2019

There is a new referral order located in the One McLaren environment, Referral to Breast Surgery.

When ordering this referral providers will be required to select a location to refer their patient to for Breast Surgery:

## **Currently Active Lansing Locations:**

- LAN Breast Clinic (LN15)
  - Address: 401 W Greenlawn, Lansing, MI, 48910
    - Dr. Suzanne Hanses, D.O.
    - Dr. Troy Ferguson, D.O.
- LAN MMP Minimally Invasive Surgery (LN89)
  - o Address: 1540 Lake Lansing Rd, Lansing, MI, 48912
    - Dr. Melissa Richardson, D.O.
    - Dr. Nicholas St.Hilaire, D.O.