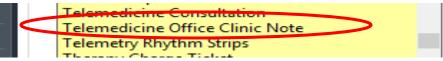

## Telemedicine Note Templates now available

As we are now doing more telemedicine, special note templates to distinguish this were requested and are now complete.

From your documentation tab on the left side, new note, note type menu choose Telemedicine Office Clinic Note.