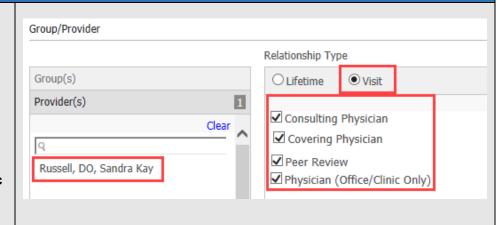

## Worklist Filters

- Worklists can be built by Site or Provider. When building a Worklist for an OB Provider, be sure to include the following Relationship Types:
  - a) Visit: (Include all 4)
    - 1 Consulting Physician
    - 2. Covering Physician
    - 3. Peer Review
    - 4. Physician (Office/Clinic Only).